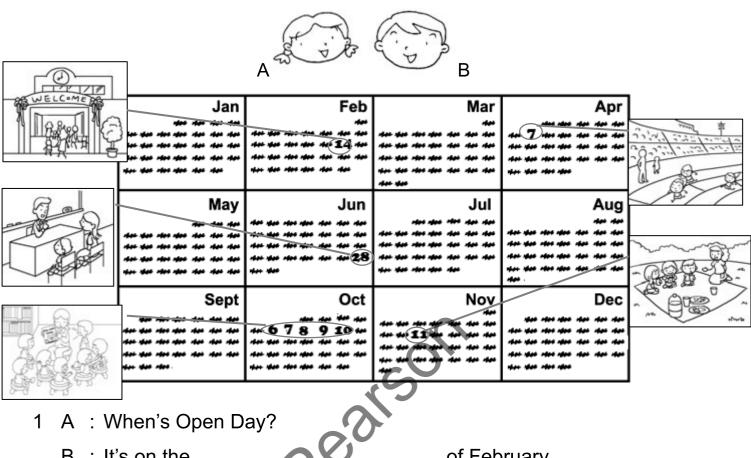

## Answer the questions.

| 3 : It's on the | <b>O</b> | of February |
|-----------------|----------|-------------|
|                 |          |             |

| 2 | Δ             | : When's Parents' Dav' | 7 |
|---|---------------|------------------------|---|
| _ | $\overline{}$ | . Wileira i aleila Dav | : |

| B: It's | of June. |
|---------|----------|
|---------|----------|

| 2 | Λ | When's | English | Camp? |
|---|---|--------|---------|-------|
| 3 | А | vvnens | ⊏ngiisn | Camp? |

| В | : |  |
|---|---|--|
|   |   |  |

| 4 A : When's Sports Day |
|-------------------------|
|-------------------------|

| R |   |  |
|---|---|--|
| ט | - |  |

## A: When's the school picnic?

| Name:  |       | ( | ) | Book 3A Chapter 2  |
|--------|-------|---|---|--------------------|
| Class: | Date: |   |   | Graded Worksheet 3 |

### **Book 3A Chapter 2 Graded Worksheets** Worksheet 3★

A : When's Open Day?

It's on the fourteenth of February.

2 A : When's Parents' Day?

It's on the seventh of June.

A : When's English Camp?

B : It's from the sixth (of October) to the tenth of October.

A : When's Sports Day?

> It's on the seventh of April. B :

When's the school picnic? A :

It's on the eleventh of November.