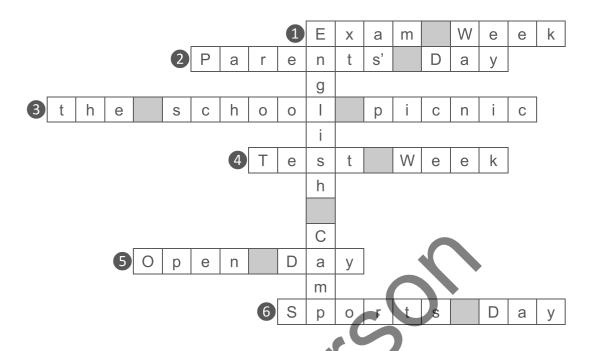

## Worksheet 1★★

|   | •                 |   |   |
|---|-------------------|---|---|
| 1 | Open Day          | а | 3 |
| 2 | Parents' Day      | b | 2 |
| 3 | Exam Week         | С | 7 |
| 4 | Sports Day        | d | 6 |
| 5 | English Camp      | е | 1 |
| 6 | Test Week         | f | 4 |
| 7 | the school picnic | а | 5 |