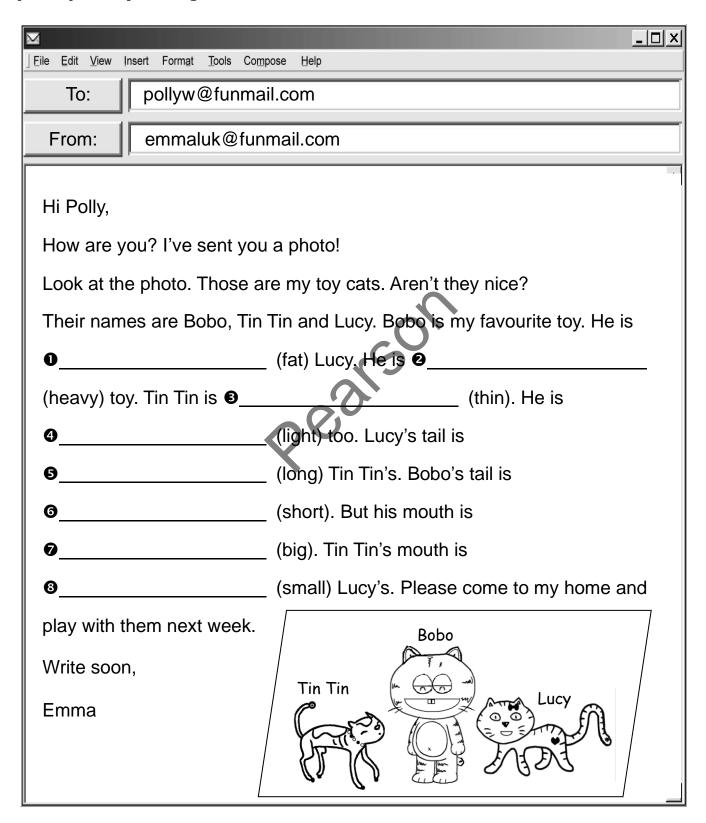

## Comparisons

4.1

Emma is writing an e-mail to her cousin Polly. Complete the e-mail with the correct form of the adjectives given.

#### Answer Key

1 fatter than 2 the heaviest 3 the thinnest

4 the lightest 5 longer than 6 the shortest

7 the biggest 8 smaller than

Comparisons

4.2

Connie is writing about her birthday party. Finish her writing with the correct form of the adjectives. You can use some words more than once.