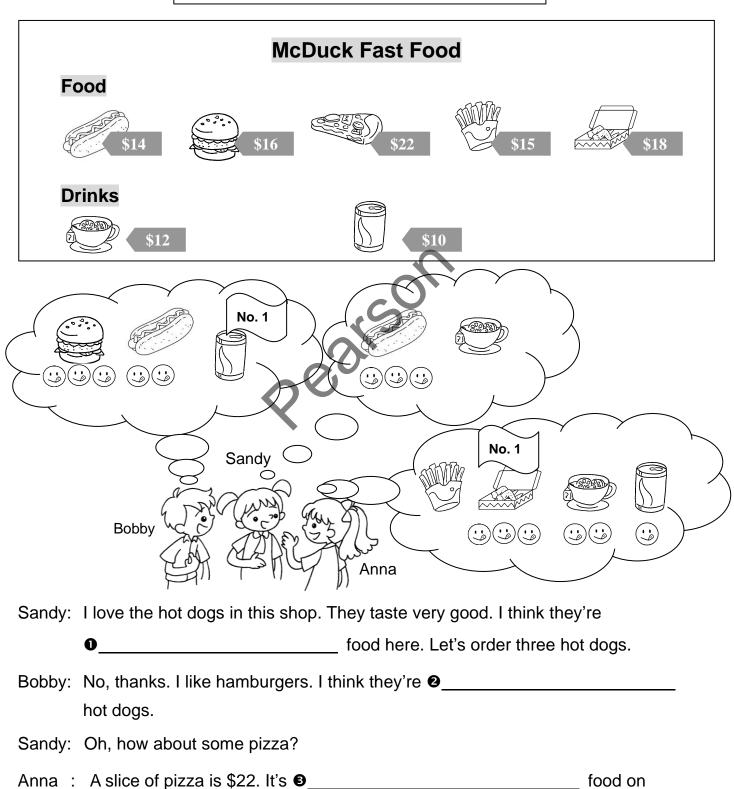

## Comparisons

4.4

The children are in a fast food shop. Complete what they say with the correct form of the adjectives. You can use the words more than once.

expensive popular delicious

**PEARSON** 

|        | the menu. Let's get a packet of French fries instead. And let's get a box |                     |                        |  |  |  |
|--------|---------------------------------------------------------------------------|---------------------|------------------------|--|--|--|
|        | of chicken wings too. They're 4_                                          |                     | item on the            |  |  |  |
|        | menu. A lot of people eat them. They're very yummy. They must be          |                     |                        |  |  |  |
|        | <b>6</b>                                                                  | <u>!</u> !          |                        |  |  |  |
| Sandy: | Good idea! I'd like a cup of lemon                                        | tea. How about you? |                        |  |  |  |
| Bobby: | Lemon tea is 6                                                            | cola. I'll have a   | can of cola.           |  |  |  |
|        | A lot of people like cola. It's ②                                         |                     | lemon tea.             |  |  |  |
| Anna : | But I think lemon tea is 9                                                |                     | cola. It tastes great! |  |  |  |

#### Answer Key

- 1 the most delicious 2 more delicious than 3 the most expensive
- 4 the most popular 5 the most delicious 6 more expensive than
- 7 more popular than 8 more delicious than

Comparisons

4.5