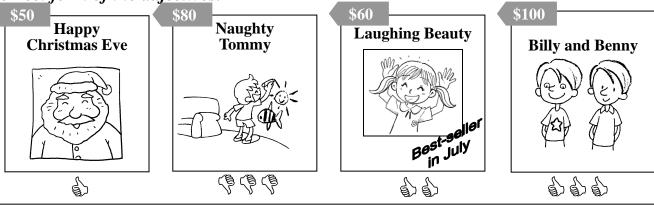

Lisa is writing on her blog about some books she read. Complete the blog with the correct form of the adjectives.

http://www.blogkids.com.hk/lisa Books I read this month 31-7-20XX Here are some books I read this month. Happy Christmas Eve is about Santa visiting people on Christmas Eve. Santa is. character in the four books, but he is very busy! I liked this book. I didn't like Naughty Tommy. I think it's ②\_\_ (bad) book I read this month. It's boring. Laughing Beauty is interesting. She is **⑤** (funny) character in any of the books. The book is very good. It's also very popular. It's (popular) Billy and Benny. In fact it's **6** (popular) book this month. It's **6**\_\_\_\_\_ (expensive) *Happy Christmas Eve*. Billy and Benny is my favourite book. It's great! I think it's (good) Laughing Beauty. It's (good) book I read this month. It's also • (expensive) book.

#### Answer Key

| 1 | the oldest        | 2 | the worst        | 3 | the funniest        |
|---|-------------------|---|------------------|---|---------------------|
| 4 | more popular than | 5 | the most popular | 6 | more expensive than |

7 better than 8 the best 9 the most expensive