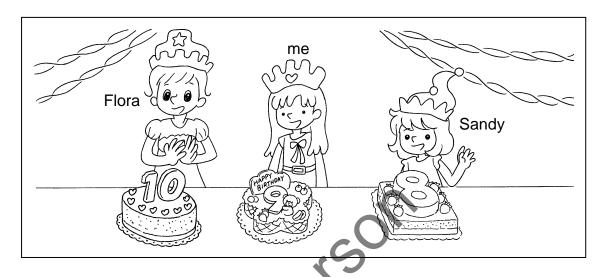

short long young small big tall old

#### **Our Birthday Party**

This is a picture of my friends and me at our birthday party. I am in the middle. I am 

girl. Sandy is only 128 cm. She is

girl. Sandy is only 128 cm. She is

She is also 

ne.

I have small eyes. My eyes are 

Sandy's.

Flora's eyes are 

Flora's. My hair is

Flora's. My hair is

#### Answer Key

1 shorter than 2 the tallest 3 the shortest

4 the youngest 5 older than 6 smaller than

7 the biggest 8 longer than 9 the longest